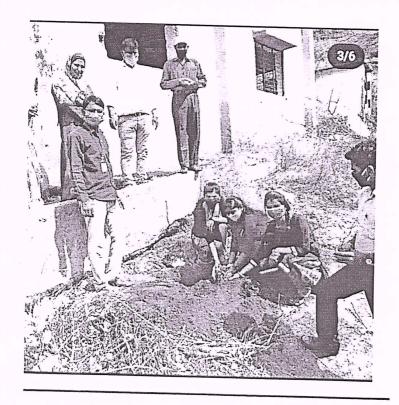

#### **Tree Plantation Program**

On the occasion of World Environment Day, a tree plantation program was carried out on 5<sup>th</sup> June 2021 at GOLWADI, the village adopted by NSS committee of the college. On this Occasion six plants were planted in the Municipal school ground of the village. The School Head master, teachers and NSS volunteers were present.

PRINCIPAL Govt. College of Arts & Science Aurangabad