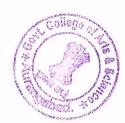

#### **Tree Plantation Program**

On the occasion of World Environment Day, a tree plantation program was carried out on 5<sup>th</sup> June 2021 at GOLWADI, the village adopted by NSS committee of the college. On this Occasion six plants were planted in the Municipal school ground of the village. The School Head master, teachers and NSS volunteers were present.