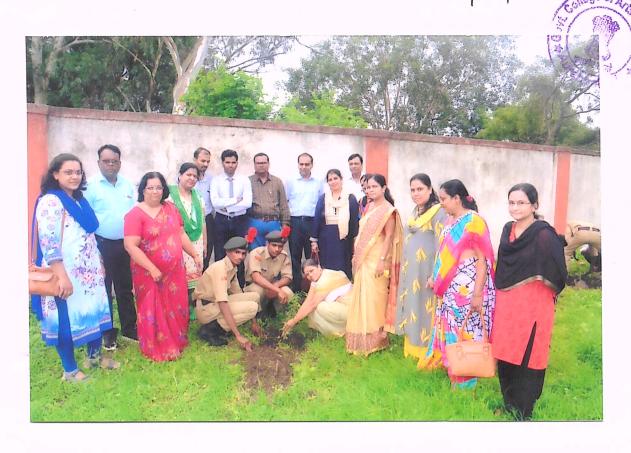

#### **Tree Plantation Program**

On the occasion of World Environment Day, a tree plantation program was carried out on 5<sup>th</sup> June 2021 at GOLWADI, the village adopted by NSS committee of the college. On this Occasion six plants were planted in the Municipal school ground of the village. The School Head master, teachers and NSS volunteers were present.