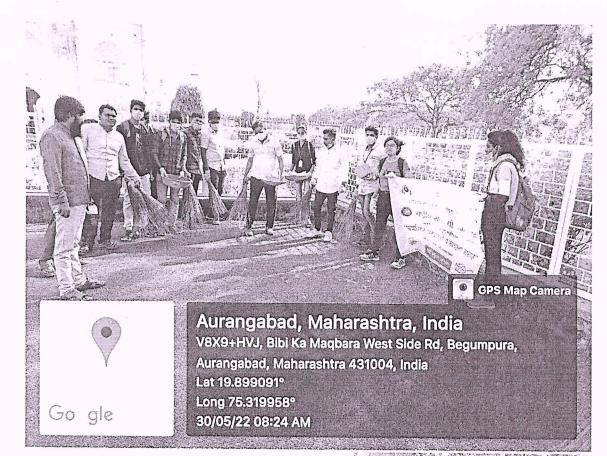

# Public environmental awareness And Cleanliness campaign

NSS unit of Government college of Arts & Science, Aurangabad organized Public environmental awareness And Cleanliness campaign on 22<sup>nd</sup> May 2022. This campaign was conducted in the Bibi Ka Maqbara Area. It is a historical monument and replica of Taj Mahal NSS Volunteers cleaned the campus. They gave information to the passers and tourists to keep the campus clean.

NSS program Officer Mr. Rajendra Patil and NSS volunteers of the college were present during the campaign.

This social initiative created a positive impact for the development of clean Aurangabad.

Program Officer