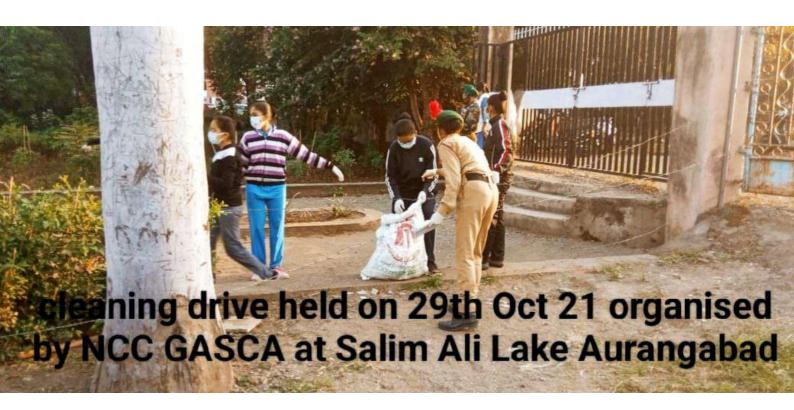

#### **NCC Girls Unit**

- 1) Title of Activity & Date Swachh Bharat Abhiyan, 29/10/2021
- 2) Nature of Activity Extension Activity
- 3) Name of the Department NCC
- 4) Activity coordinator/In charge CTO, NCC Unit, Govt. college Aurangabad
- 5) Objective of the Activity
  - 1. To Conduct activity under Swachh Bharat Abhiyan
  - 2. To inculcate sense of citizenship responsibility among cadets
  - 3. To inculcate honor for physical labor among cadets.
- 6) Brief description about activity Conducted -

NCC Girl's unit of Government Arts & Science College Aurangabad which is a unit under the 7 Maharashtra Girls Bataliyan decided to conduct a cleaning drive under the SWACHH BHARAT ABHIYAN of Bharat Sarkar.

For the same a small survey of public places is done to search the needy area which required cleaning, and Salim Ali Lake garden was the location we decided for the drive. On 29<sup>th</sup> Oct 2021 at 6 am thirty girl cadets of govt college and PI Staff of 7 MH Girls BN get together at the decided Location with all the equipment required for cleaning the area.

Near about 2 hrs required to clean the Salim Ali Lake's Garden Area. All cadets, Staff of 7 MH Girls BN and the CTO of Govt college NCC Unit took part in the drive and all enjoyed this activity a lot.