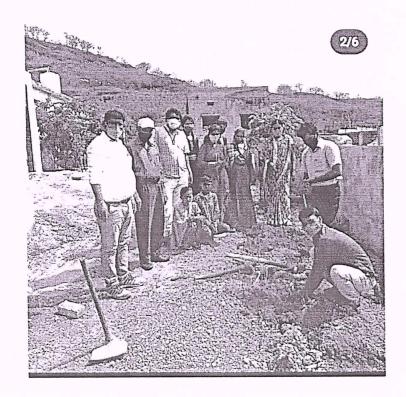

#### **Tree Plantation Program**

On the occasion of World Environment Day, a tree plantation program was carried out on 5<sup>th</sup> June 2021 at GOLWADI, the village adopted by NSS committee of the college. On this Occasion six plants were planted in the Municipal school ground of the village. The School Head master, teachers and NSS volunteers were present.