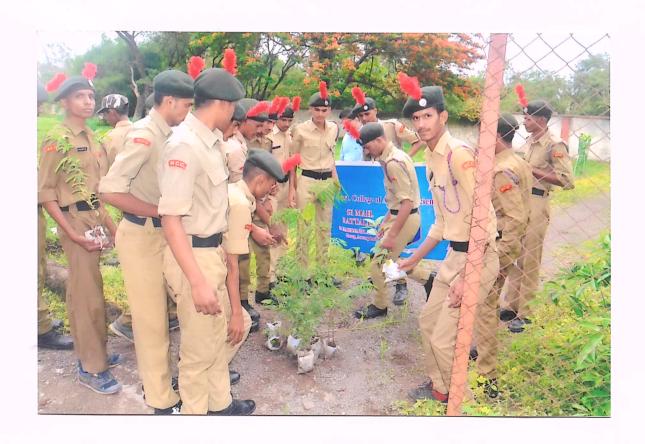

#### **Tree Plantation Program**

On the occasion of World Environment Day, a tree plantation program was carried out on 5<sup>th</sup> June 2021 at GOLWADI, the village adopted by NSS committee of the college. On this Occasion six plants were planted in the Municipal school ground of the village. The School Head master, teachers and NSS volunteers were present.