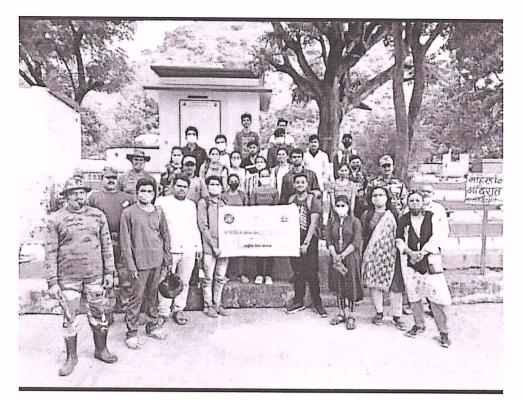

### **ACTIVITY REPORT**

Title of an Activity- Visit to Ideal village Patoda

Nature of Activity & Date- Extension activity (NSS), Date - 03/02/2022

Objectives of Activity-

To aware student for self-cleaning as well as social responsibilities towards society.

# Brief description about activity Conducted

This activity was conducted for student to show them cleanness, advanced technology for development of village as well as social responsibilities towards society. Patoda village is National award-winning village for their unity and advanced technology for development. Program Officer Mr. R.G. Patil, Dr. Sulochana Rathod and Dr. P. A. Puri took an effort for Programme.

Attachment –

Number of students - 87

Name & Signature

**Activity Coordinator** 

Dr. Sulochana Rathod

Name & Signature

III

Mr. R. G. Patil