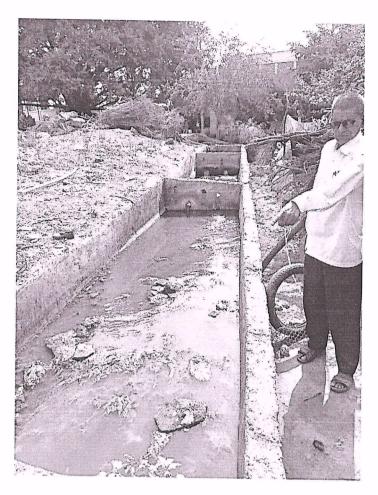

# Public environmental awareness And Cleanliness campaign

NSS unit of Government college of Arts & Science, Aurangabad organized Public environmental awareness And Cleanliness campaign on 22<sup>nd</sup> May 2022. This campaign was conducted in the Bibi Ka Maqbara Area. It is a historical monument and replica of Taj Mahal NSS Volunteers cleaned the campus. They gave information to the passers and tourists to keep the campus clean.

NSS program Officer Mr. Rajendra Patil and NSS volunteers of the college were present during the campaign.

This social initiative created a positive impact for the development of clean Aurangabad.

Program Officer