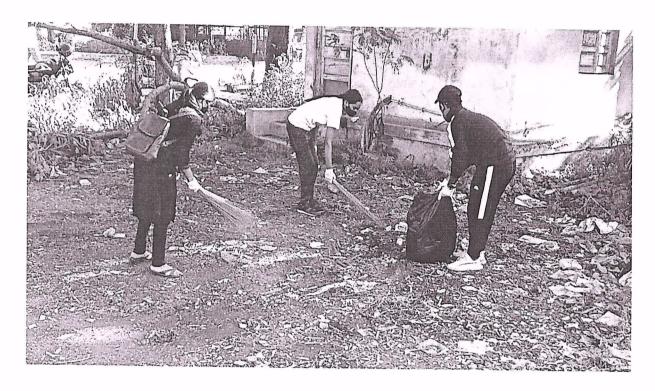

### महोदय,

विषयांकीत प्रकरणी आपल्या आवाहनास प्रतिसाद म्हणून काल दिनांक:०५/१०/२०१७ रोजी किलेअर्क दरवाजा (गेट) परिसर या भागाची समन्वयक सहाय्यक संचालक नगर रचना श्री सु.श.थत्ते प्रतिनिधी मा. सहसंचालक नगर रचना , औरंगाबाद विभाग व स्वच्छता अभियानासाठी नियुक्त करण्यात आलेले महाविद्यालय शासकीय ज्ञान विज्ञान महाविद्यालय, औरंगाबाद यांचे प्रतिनिधी यांनी या परिसराची पाहणी करुन नौबत दरवाजा (गेट) परिसर हा भाग सर्वात जास्त अस्वच्छ असल्याने सदर भाग - स्वच्छता अभियानासाठी निवडण्यात आला.

वरील प्रमाणे निवड केलेल्या नौबत दरवाजा (गेट) येथे आज दिनांकः ०६/१०/२०१७ रोजी सकाळी सहा वाजता नगर नचना औरंगाबाद विभाग येथील ५८ अधिकारी व कर्मचारी तसेच शासकीय ज्ञान विज्ञान महाविद्यालय, औरंगाबाद येथील ३० कर्मचारी आणि राष्ट्रीय सेवा योजनेचे स्वंयसेवक, राष्ट्रीय छात्रसेनेचे विद्यार्थी आणि क्रिडा विभागाचे खेळाडु इत्यादींनी सकाळी ६:०० ते ९:०० या वेळेत स्वच्छता अभियानात सक्रीय(प्रत्यक्ष) सहभाग नोंदविला.

कार्यक्रमाच्या सुरवातीला समन्वयक श्री.सु.श.थत्ते सहाय्यक संचालक, नगर रचना औरंगाबा यांनी सदर अभियानाचा उद्देश थोडक्यात विषद केला व उपस्थितांना स्वच्छतेची शपथ दिली.

सदरच्या स्वच्छता अभियानात समन्वयक विभाग व शासकीय ज्ञान विज्ञान महाविद्यालय औरंगाबाद यांना महापालिकेतील सफाई कर्मचारी स्थानिक नागरीक व एन.सी.सी.चे विद्यार्थी यांनी देखील सहकार्य केले.

अभियानाच्या सुरवातीला सदर परिसराचे व्हीडीओ सुटींग व छायाचित्रण करण्यात आले असुन कार्यक्रमा दरम्यान व कार्यक्रमाच्या शेवटी देखील व्हीडीओ सुटींग व छायाचित्रण करण्यात आले आहेत.याची सीडीची एक प्रत व फोटो - अल्बम यांचा एक संच नतंर सादर करण्यात येत आहे.

अभियानाच्या दरम्यान मा.विभागीय आयुक्त कार्यालयातील समितीने कार्यक्रम स्थळी देान वेळेस भेट देवून पहाणी केली समितीच्या प्रतिनिधीना आवश्यक माहिती पुरविण्यात आली आहे.

या अभियानात अंदाजे ११० किलो ओला कचरा, ३० किलो सुका कचरा आणि ०१ मोठी बॅग प्लास्टीक पिशवी / रॅपर एकत्रित करुन सकाळी ९:०० वाजता घनकचरा व्यवस्थापन समितीकडे देण्यात आले. समन्वयक व स्वच्छता अभियानासाठी नियुक्त केलेले महाविद्यालय यांनी उपस्थितांचे स्वच्छता अभियान यशस्वी केल्याबद्दल आभार मानुन सदर कार्यक्रम संपन्न झाला.