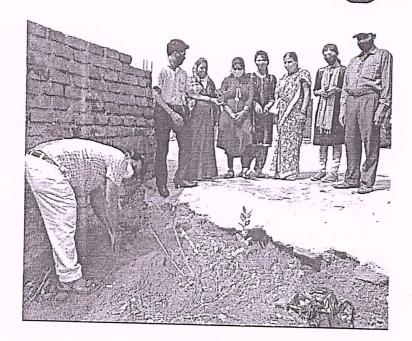

# Public environmental awareness And Cleanliness campaign

NSS unit of Government college of Arts & Science, Aurangabad organized Public environmental awareness And Cleanliness campaign on 22<sup>nd</sup> May 2022. This campaign was conducted in the Bibi Ka Maqbara Area. It is a historical monument and replica of Taj Mahal NSS Volunteers cleaned the campus. They gave information to the passers and tourists to keep the campus clean.

NSS program Officer Mr. Rajendra Patil and NSS volunteers of the college were present during the campaign.

This social initiative created a positive impact for the development of clean Aurangabad.

Program Officer

NSS

Principal

Government College of Arts & Science,

Aurangabad Aurangabad