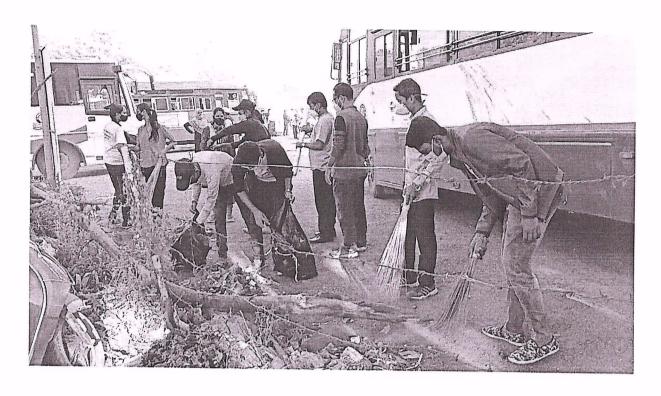

### महोदय,

विषयांकीत प्रकरणी आपल्या आवाहनास प्रतिसाद म्हणून काल दिनांक:०५/१०/२०१७ रोजी किलेअर्क दरवाजा (गेट) परिसर या भागाची समन्वयक सहाय्यक संचालक नगर रचना श्री सु.श.थत्ते प्रतिनिधी मा. सहसंचालक नगर रचना , औरंगाबाद विभाग व स्वच्छता अभियानासाठी नियुक्त करण्यात आलेले महाविद्यालय शासकीय ज्ञान विज्ञान महाविद्यालय, औरंगाबाद यांचे प्रतिनिधी यांनी या परिसराची पाहणी करुन नौबत दरवाजा (गेट) परिसर हा भाग सर्वात जास्त अस्वच्छ असल्याने सदर भाग - स्वच्छता अभियानासाठी निवडण्यात आला.

वरील प्रमाणे निवड केलेल्या नौबत दरवाजा (गेट) येथे आज दिनांकः ०६/१०/२०१७ रोजी सकाळी सहा वाजता नगर नचना औरंगाबाद विभाग येथील ५८ अधिकारी व कर्मचारी तसेच शासकीय ज्ञान विज्ञान महाविद्यालय, औरंगाबाद येथील ३० कर्मचारी आणि राष्ट्रीय सेवा योजनेचे स्वंयसेवक, राष्ट्रीय छात्रसेनेचे विद्यार्थी आणि क्रिडा विभागाचे खेळाडु इत्यादींनी सकाळी ६:०० ते ९:०० या वेळेत स्वच्छता अभियानात सक्रीय(प्रत्यक्ष) सहभाग नोंदविला.

कार्यक्रमाच्या सुरवातीला समन्वयक श्री.सु.श.थत्ते सहाय्यक संचालक, नगर रचना औरंगाबा यांनी सदर अभियानाचा उद्देश थोडक्यात विषद केला व उपस्थितांना स्वच्छतेची शपथ दिली.

सदरच्या स्वच्छता अभियानात समन्वयक विभाग व शासकीय ज्ञान विज्ञान महाविद्यालय औरंगाबाद यांना महापालिकेतील सफाई कर्मचारी स्थानिक नागरीक व एन.सी.सी.चे विद्यार्थी यांनी देखील सहकार्य केले.

अभियानाच्या सुरवातीला सदर परिसराचे व्हीडीओ सुटींग व छायाचित्रण करण्यात आले असुन कार्यक्रमा दरम्यान व कार्यक्रमाच्या शेवटी देखील व्हीडीओ सुटींग व छायाचित्रण करण्यात आले आहेत.याची सीडीची एक प्रत व फोटो - अल्बम यांचा एक संच नतंर सादर करण्यात येत आहे.

अभियानाच्या दरम्यान मा.विभागीय आयुक्त कार्यालयातील समितीने कार्यक्रम स्थळी देान वेळेस भेट देवून पहाणी केली समितीच्या प्रतिनिधीना आवश्यक माहिती पुरविण्यात आली आहे.

या अभियानात अंदाजे ११० किलो ओला कचरा, ३० किलो सुका कचरा आणि ०१ मोठी बॅग प्लास्टीक पिशवी / रॅपर एकत्रित करुन सकाळी ९:०० वाजता घनकचरा व्यवस्थापन समितीकडे देण्यात आले. समन्वयक व स्वच्छता अभियानासाठी नियुक्त केलेले महाविद्यालय यांनी उपस्थितांचे स्वच्छता अभियान यशस्वी केल्याबद्दल आभार मानुन सदर कार्यक्रम संपन्न झाला.