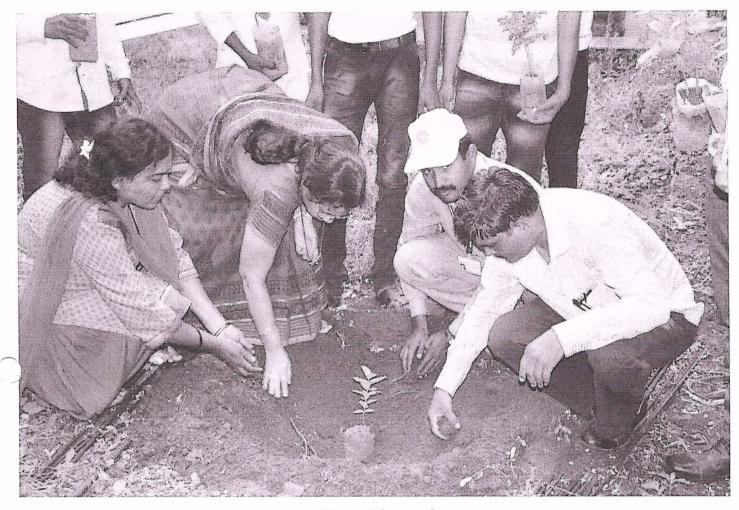

#### **Tree Plantation Program**

On the occasion of World Environment Day, a tree plantation program was carried out on 5<sup>th</sup> June 2021 at GOLWADI, the village adopted by NSS committee of the college. On this Occasion six plants were planted in the Municipal school ground of the village. The School Head master, teachers and NSS volunteers were present.