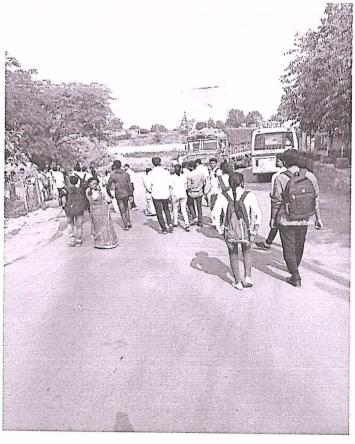

#### **NCC Girls Unit**

- 1) Title of Activity & Date Swachh Bharat Abhiyan, 29/10/2021
- 2) Nature of Activity Extension Activity
- 3) Name of the Department NCC
- 4) Activity coordinator/In charge CTO, NCC Unit, Govt. college Aurangabad
- 5) Objective of the Activity
  - 1. To Conduct activity under Swachh Bharat Abhiyan
  - 2. To inculcate sense of citizenship responsibility among cadets
  - 3. To inculcate honor for physical labor among cadets.
- 6) Brief description about activity Conducted -

NCC Girl's unit of Government Arts & Science College Aurangabad which is a unit under the 7 Maharashtra Girls Bataliyan decided to conduct a cleaning drive under the SWACHH BHARAT ABHIYAN of Bharat Sarkar.

For the same a small survey of public places is done to search the needy area which required cleaning, and Salim Ali Lake garden was the location we decided for the drive. On 29<sup>th</sup> Oct 2021 at 6 am thirty girl cadets of govt college and PI Staff of 7 MH Girls BN get together at the decided Location with all the equipment required for cleaning the area.

Near about 2 hrs required to clean the Salim Ali Lake's Garden Area. All cadets, Staff of 7 MH Girls BN and the CTO of Govt college NCC Unit took part in the drive and all enjoyed this activity a lot.