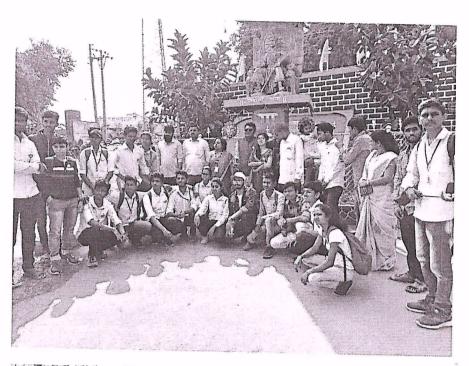

### **ACTIVITY REPORT**

Title of an Activity- Visit to Ideal village Patoda

Nature of Activity & Date- Extension activity (NSS), Date - 03/02/2022

Objectives of Activity-

To aware student for self-cleaning as well as social responsibilities towards society.

# Brief description about activity Conducted

This activity was conducted for student to show them cleanness, advanced technology for development of village as well as social responsibilities towards society. Patoda village is National award-winning village for their unity and advanced technology for development. Program Officer Mr. R.G. Patil, Dr. Sulochana Rathod and Dr. P. A. Puri took an effort for Programme.

Attachment –

Number of students - 87

Name & Signature

**Activity Coordinator** 

Dr. Sulochana Rathod

Name & Signature

III

Mr. R. G. Patil