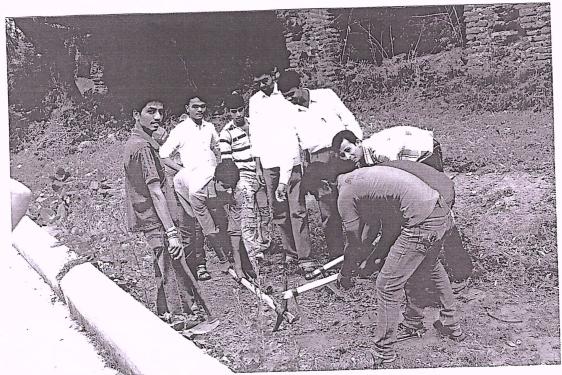

# Public environmental awareness And Cleanliness campaign

NSS unit of Government college of Arts & Science, Aurangabad organized Public environmental awareness And Cleanliness campaign on 22<sup>nd</sup> May 2022. This campaign was conducted in the Bibi Ka Maqbara Area. It is a historical monument and replica of Taj Mahal NSS Volunteers cleaned the campus. They gave information to the passers and tourists to keep the campus clean.

NSS program Officer Mr. Rajendra Patil and NSS volunteers of the college were present during the campaign.

This social initiative created a positive impact for the development of clean Aurangabad.

Program Officer