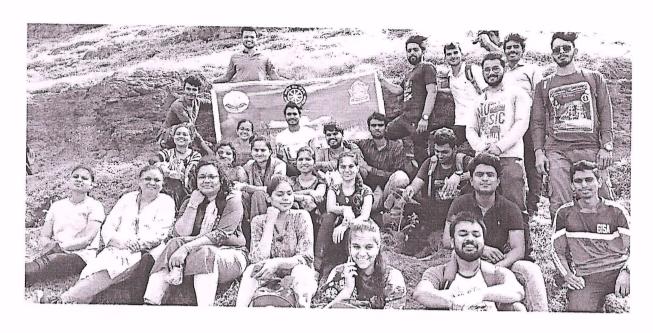

#### **Tree Plantation Program**

On the occasion of World Environment Day, a tree plantation program was carried out on 5<sup>th</sup> June 2021 at GOLWADI, the village adopted by NSS committee of the college. On this Occasion six plants were planted in the Municipal school ground of the village. The School Head master, teachers and NSS volunteers were present.