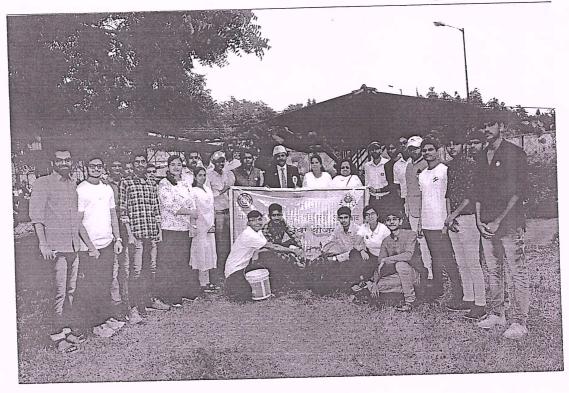

#### **Tree Plantation Program**

On the occasion of World Environment Day, a tree plantation program was carried out on 5<sup>th</sup> June 2021 at GOLWADI, the village adopted by NSS committee of the college. On this Occasion six plants were planted in the Municipal school ground of the village. The School Head master, teachers and NSS volunteers were present.

PRINCIPAL Govt. College of Arts & Science Aurangabad