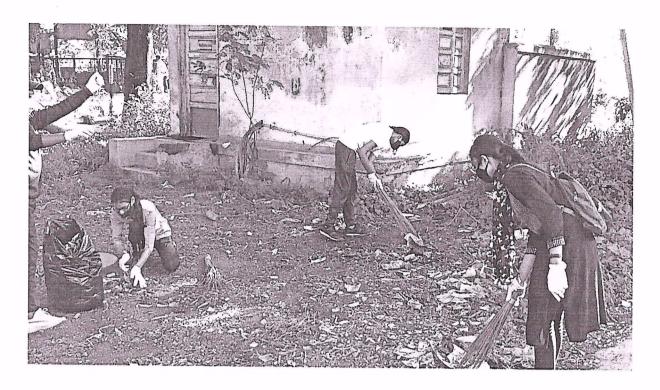

### महोदय,

विषयांकीत प्रकरणी आपल्या आवाहनास प्रतिसाद म्हणून काल दिनांक:०५/१०/२०१७ रोजी किलेअर्क दरवाजा (गेट) परिसर या भागाची समन्वयक सहाय्यक संचालक नगर रचना श्री सु.श.थत्ते प्रतिनिधी मा. सहसंचालक नगर रचना , औरंगाबाद विभाग व स्वच्छता अभियानासाठी नियुक्त करण्यात आलेले महाविद्यालय शासकीय ज्ञान विज्ञान महाविद्यालय, औरंगाबाद यांचे प्रतिनिधी यांनी या परिसराची पाहणी करुन नौबत दरवाजा (गेट) परिसर हा भाग सर्वात जास्त अस्वच्छ असल्याने सदर भाग - स्वच्छता अभियानासाठी निवडण्यात आला.

वरील प्रमाणे निवड केलेल्या नौबत दरवाजा (गेट) येथे आज दिनांकः ०६/१०/२०१७ रोजी सकाळी सहा वाजता नगर नचना औरंगाबाद विभाग येथील ५८ अधिकारी व कर्मचारी तसेच शासकीय ज्ञान विज्ञान महाविद्यालय, औरंगाबाद येथील ३० कर्मचारी आणि राष्ट्रीय सेवा योजनेचे स्वंयसेवक, राष्ट्रीय छात्रसेनेचे विद्यार्थी आणि क्रिडा विभागाचे खेळाडु इत्यादींनी सकाळी ६:०० ते ९:०० या वेळेत स्वच्छता अभियानात सक्रीय(प्रत्यक्ष) सहभाग नोंदविला.

कार्यक्रमाच्या सुरवातीला समन्वयक श्री.सु.श.थत्ते सहाय्यक संचालक, नगर रचना औरंगाबा यांनी सदर अभियानाचा उद्देश थोडक्यात विषद केला व उपस्थितांना स्वच्छतेची शपथ दिली.

सदरच्या स्वच्छता अभियानात समन्वयक विभाग व शासकीय ज्ञान विज्ञान महाविद्यालय औरंगाबाद यांना महापालिकेतील सफाई कर्मचारी स्थानिक नागरीक व एन.सी.सी.चे विद्यार्थी यांनी देखील सहकार्य केले.

अभियानाच्या सुरवातीला सदर परिसराचे व्हीडीओ सुटींग व छायाचित्रण करण्यात आले असुन कार्यक्रमा दरम्यान व कार्यक्रमाच्या शेवटी देखील व्हीडीओ सुटींग व छायाचित्रण करण्यात आले आहेत.याची सीडीची एक प्रत व फोटो - अल्बम यांचा एक संच नतंर सादर करण्यात येत आहे.

अभियानाच्या दरम्यान मा.विभागीय आयुक्त कार्यालयातील समितीने कार्यक्रम स्थळी देान वेळेस भेट देवून पहाणी केली समितीच्या प्रतिनिधीना आवश्यक माहिती पुरविण्यात आली आहे.

या अभियानात अंदाजे ११० किलो ओला कचरा, ३० किलो सुका कचरा आणि ०१ मोठी बॅग प्लास्टीक पिशवी / रॅपर एकत्रित करुन सकाळी ९:०० वाजता घनकचरा व्यवस्थापन समितीकडे देण्यात आले. समन्वयक व स्वच्छता अभियानासाठी नियुक्त केलेले महाविद्यालय यांनी उपस्थितांचे स्वच्छता अभियान यशस्वी केल्याबद्दल आभार मानुन सदर कार्यक्रम संपन्न झाला.