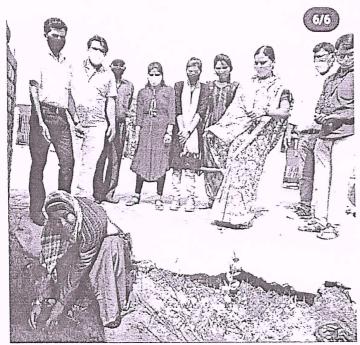

#### **Tree Plantation Program**

On the occasion of World Environment Day, a tree plantation program was carried out on 5<sup>th</sup> June 2021 at GOLWADI, the village adopted by NSS committee of the college. On this Occasion six plants were planted in the Municipal school ground of the village. The School Head master, teachers and NSS volunteers were present.