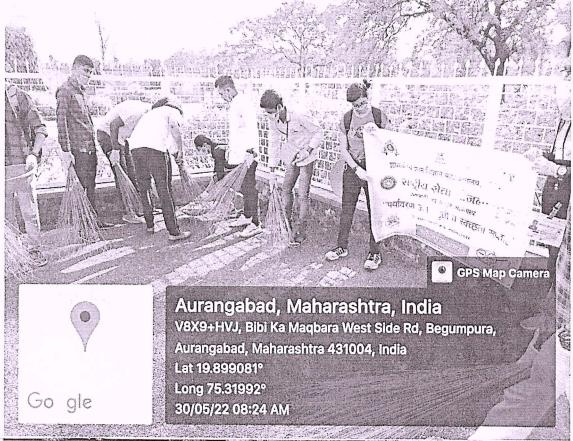

# Public environmental awareness And Cleanliness campaign

NSS unit of Government college of Arts & Science, Aurangabad organized Public environmental awareness And Cleanliness campaign on 22<sup>nd</sup> May 2022. This campaign was conducted in the Bibi Ka Maqbara Area. It is a historical monument and replica of Taj Mahal NSS Volunteers cleaned the campus. They gave information to the passers and tourists to keep the campus clean.

NSS program Officer Mr. Rajendra Patil and NSS volunteers of the college were present during the campaign.

This social initiative created a positive impact for the development of clean Aurangabad.

Program Officer