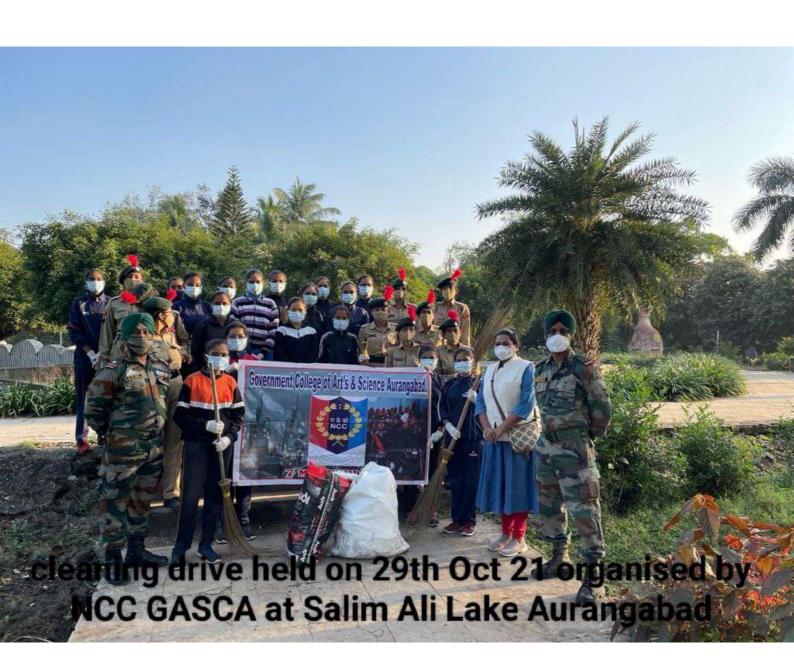

#### **NCC Girls Unit**

- 1) Title of Activity & Date Swachh Bharat Abhiyan, 29/10/2021
- 2) Nature of Activity Extension Activity
- 3) Name of the Department NCC
- 4) Activity coordinator/In charge CTO, NCC Unit, Govt. college Aurangabad
- 5) Objective of the Activity
  - 1. To Conduct activity under Swachh Bharat Abhiyan
  - 2. To inculcate sense of citizenship responsibility among cadets
  - 3. To inculcate honor for physical labor among cadets.
- 6) Brief description about activity Conducted -

NCC Girl's unit of Government Arts & Science College Aurangabad which is a unit under the 7 Maharashtra Girls Bataliyan decided to conduct a cleaning drive under the SWACHH BHARAT ABHIYAN of Bharat Sarkar.

For the same a small survey of public places is done to search the needy area which required cleaning, and Salim Ali Lake garden was the location we decided for the drive. On 29<sup>th</sup> Oct 2021 at 6 am thirty girl cadets of govt college and PI Staff of 7 MH Girls BN get together at the decided Location with all the equipment required for cleaning the area.

Near about 2 hrs required to clean the Salim Ali Lake's Garden Area. All cadets, Staff of 7 MH Girls BN and the CTO of Govt college NCC Unit took part in the drive and all enjoyed this activity a lot.