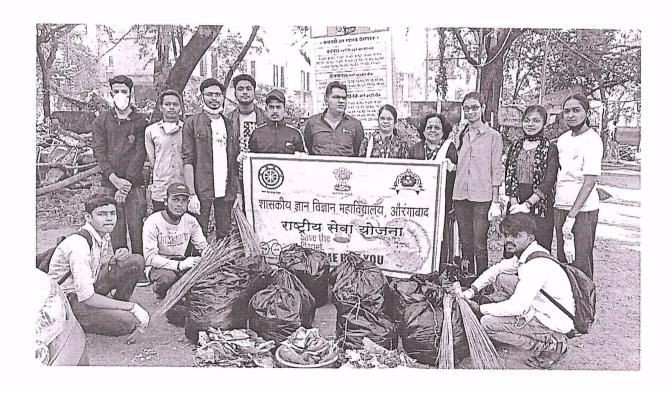

### महोदय,

विषयांकीत प्रकरणी आपल्या आवाहनास प्रतिसाद म्हणून काल दिनांक:०५/१०/२०१७ रोजी किलेअर्क दरवाजा (गेट) परिसर या भागाची समन्वयक सहाय्यक संचालक नगर रचना श्री सु.श.थत्ते प्रतिनिधी मा. सहसंचालक नगर रचना , औरंगाबाद विभाग व स्वच्छता अभियानासाठी नियुक्त करण्यात आलेले महाविद्यालय शासकीय ज्ञान विज्ञान महाविद्यालय, औरंगाबाद यांचे प्रतिनिधी यांनी या परिसराची पाहणी करुन नौबत दरवाजा (गेट) परिसर हा भाग सर्वात जास्त अस्वच्छ असल्याने सदर भाग - स्वच्छता अभियानासाठी निवडण्यात आला.

वरील प्रमाणे निवड केलेल्या नौबत दरवाजा (गेट) येथे आज दिनांकः ०६/१०/२०१७ रोजी सकाळी सहा वाजता नगर नचना औरंगाबाद विभाग येथील ५८ अधिकारी व कर्मचारी तसेच शासकीय ज्ञान विज्ञान महाविद्यालय, औरंगाबाद येथील ३० कर्मचारी आणि राष्ट्रीय सेवा योजनेचे स्वंयसेवक, राष्ट्रीय छात्रसेनेचे विद्यार्थी आणि क्रिडा विभागाचे खेळाडु इत्यादींनी सकाळी ६:०० ते ९:०० या वेळेत स्वच्छता अभियानात सक्रीय(प्रत्यक्ष) सहभाग नोंदविला.

कार्यक्रमाच्या सुरवातीला समन्वयक श्री.सु.श.थत्ते सहाय्यक संचालक, नगर रचना औरंगाबा यांनी सदर अभियानाचा उद्देश थोडक्यात विषद केला व उपस्थितांना स्वच्छतेची शपथ दिली.

सदरच्या स्वच्छता अभियानात समन्वयक विभाग व शासकीय ज्ञान विज्ञान महाविद्यालय औरंगाबाद यांना महापालिकेतील सफाई कर्मचारी स्थानिक नागरीक व एन.सी.सी.चे विद्यार्थी यांनी देखील सहकार्य केले.

अभियानाच्या सुरवातीला सदर परिसराचे व्हीडीओ सुटींग व छायाचित्रण करण्यात आले असुन कार्यक्रमा दरम्यान व कार्यक्रमाच्या शेवटी देखील व्हीडीओ सुटींग व छायाचित्रण करण्यात आले आहेत.याची सीडीची एक प्रत व फोटो - अल्बम यांचा एक संच नतंर सादर करण्यात येत आहे.

अभियानाच्या दरम्यान मा.विभागीय आयुक्त कार्यालयातील समितीने कार्यक्रम स्थळी देान वेळेस भेट देवून पहाणी केली समितीच्या प्रतिनिधीना आवश्यक माहिती पुरविण्यात आली आहे.

या अभियानात अंदाजे ११० किलो ओला कचरा, ३० किलो सुका कचरा आणि ०१ मोठी बॅग प्लास्टीक पिशवी / रॅपर एकत्रित करुन सकाळी ९:०० वाजता घनकचरा व्यवस्थापन समितीकडे देण्यात आले. समन्वयक व स्वच्छता अभियानासाठी नियुक्त केलेले महाविद्यालय यांनी उपस्थितांचे स्वच्छता अभियान यशस्वी केल्याबद्दल आभार मानुन सदर कार्यक्रम संपन्न झाला.